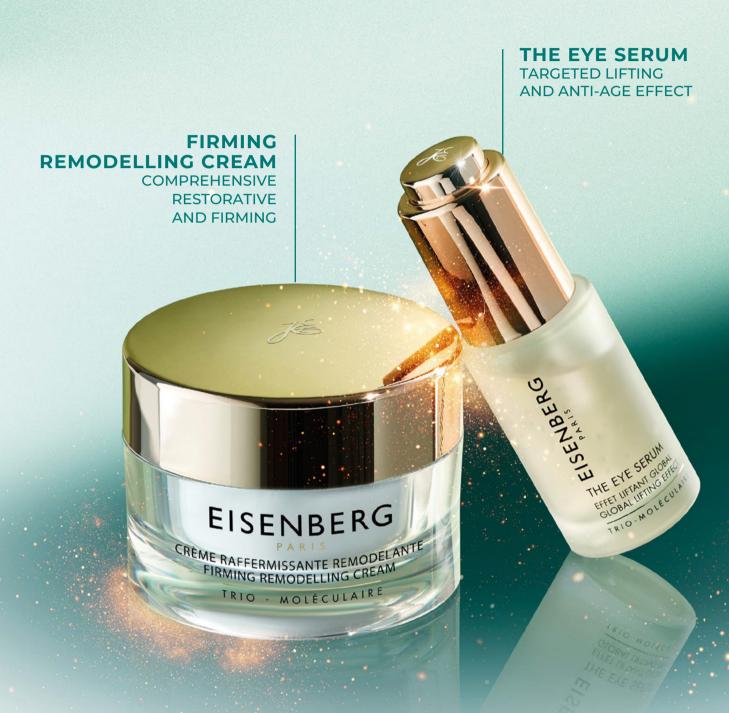

# THE REMODELLING LIFT EXPERTS

#### THE EYE SERUM

 Eye contour smoothed, as if rejuvenated
Reduction of signs of fatigue
Improved microcirculation and elasticity

#### FIRMING REMODELLING CREAM

- Anti-aging and restorative effect on the face and eye contour skin
- Reduction of wrinkles
- · Softer skin and better moisturized

· Anti-aging and restorative effect on the face and eye contour\*